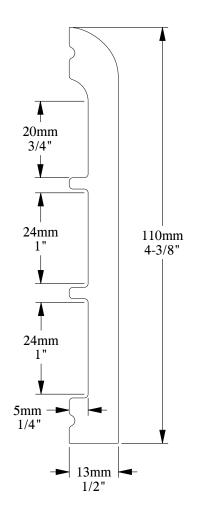

## Product length 2300mm

ORAC®

Biekorfstraat 32 8400 Oostende - Belgium Tel +32 (0)59 80 32 52 www.oracdecor.com info@oracdecor.com Part name: SX184-2300

Designed by: ORAC

Designed on: 12-Jun-2017

Unless otherwise specified: all dimensions are in millimeters and inches, scale 1:1, length 2 meters