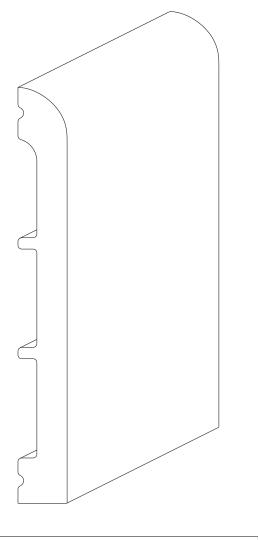

## Product length 2300mm

ORAC®

Biekorfstraat 32 8400 Oostende - Belgium Tel +32 (0)59 80 32 52 www.oracdecor.com info@oracdecor.com Part name: SX184-2300

Designed by: ORAC

Designed on: 12-Jun-2017

Unless otherwise specified: all dimensions are in millimeters and inches, scale 1:1, length 2 meters