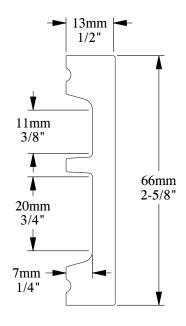

## Product length 2300mm

Biekorfstraat 32 8400 Oostende - Belgium Tel +32 (0)59 80 32 52 www.oracdecor.com info@oracdecor.com Part name: SX157-2300

Designed by: ORAC

Designed on: 29-Jul-2008

Unless otherwise specified: all dimensions are in millimeters and inches, scale 1:1, length 2 meters