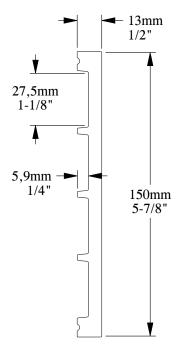

## Product length 2300mm

Biekorfstraat 32 8400 Oostende - Belgium Tel +32 (0)59 80 32 52 www.oracdecor.com info@oracdecor.com Part name: SX168-2300

Designed by: ORAC

Designed on: 08-Nov-2013

Unless otherwise specified: all dimensions are in millimeters and inches, scale 1:1, length 2 meters